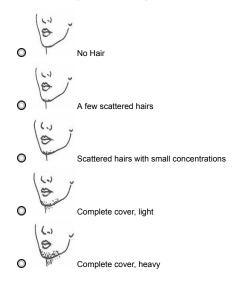

er this question if the following conditions are met:

Answer was at question '174 [Otherillness]' (Since 2010 have you either had surgery or been told by a HEALTH CARE PROVIDER that you have any other major illness?)

Please choose only one of the following:

O Diagnosed in 2016 or later

O Between 2011-2015

O Before 2011

No, did not have

## Page 10

[]For the following questions please use the figures and descriptions to rate how much body hair you have in the following areas BEFORE any type of technique or procedure to remove or make body hair less evident. Only consider body hair that is dark and coarse.

[]How would you rate the amount of hair on your chin before any type of technique or procedure to remove or make body hair less evident?

Please choose only one of the following:



[]How would you rate the amount of hair on your upper abdomen (above the navel) before any type of technique or procedure to make body hair less evident?

Please choose only one of the following:



[]How would you rate the amount of hair on your lower abdomen (below the navel) before any type of technique or procedure to make body hair less evident?

Please choose only one of the following:





## []How would you rate the amount of hair on your thighs (below the navel) before any type of technique or procedure to make body hair less evident?

Please choose only one of the following:



No hai



Sparse growth covering less than one quarter of the thigh



Sparse growth covering more than one quarter of the thigh



Thigh completely covered, light



Thigh completely covered, heavy

| F