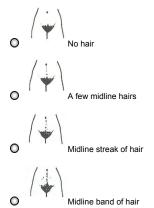

the figures and descriptions to rate how much body hair you have in the following areas BEFORE any type of technique or procedure to remove or make body hair less evident. Only consider body hair that is dark and coarse.

[]How would you rate the amount of hair on your chin before any type of technique or procedure to remove or make body hair less evident?

Please choose only one of the following:



[]How would you rate the amount of hair on your upper abdomen (above the navel) before any type of technique or procedure to make body hair less evident?

Please choose only one of the following:



[]How would you rate the amount of hair on your lower abdomen (below the navel) before any type of technique or procedure to make body hair less evident?

Please choose only one of the following:





## []How would you rate the amount of hair on your thighs (below the navel) before any type of technique or procedure to make body hair less evident?

Please choose only one of the following:



No hai



Sparse growth covering less than one quarter of the thigh



Sparse growth covering more than one quarter of the thigh



Thigh completely covered, light



Thigh completely covered, heavy

| Final