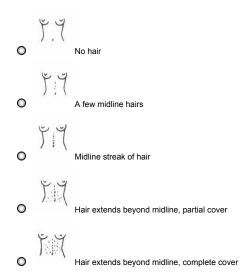

er major illness?)

Please choose only one of the following:

O Diagnosed in 2016 or later

O Between 2011-2015

O Before 2011

No, did not have

## Page 10

[]For the following questions please use the figures and descriptions to rate how much body hair you have in the following areas BEFORE any type of technique or procedure to remove or make body hair less evident. Only consider body hair that is dark and coarse.

[]How would you rate the amount of hair on your chin before any type of technique or procedure to remove or make body hair less evident?

Please choose only one of the following:



[]How would you rate the amount of hair on your upper abdomen (above the navel) before any type of technique or procedure to make body hair less evident?

Please choose only one of the following:



[]How would you rate the amount of hair on your lower abdomen (below the navel) before any type of technique or procedure to make body hair less evident?

Please choose only one of the following:





## []How would you rate the amount of hair on your thighs (below the navel) before any type of technique or procedure to make body hair less evident?

Please choose only one of the following:



No hai



Sparse growth covering less than one quarter of the thigh



Sparse growth covering more than one quarter of the thigh



Thigh completely covered, light



Thigh completely covered, heavy

| Final